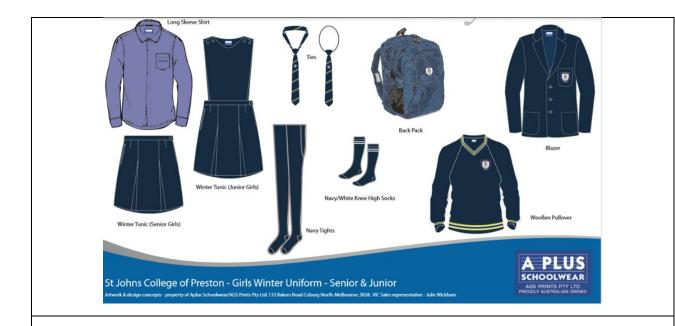

#### GIRLS' WINTER UNIFORM

Tunic/Skirt Navy Blue

Tights Navy (no leggings) or long navy socks

**Tie** SJC striped logo tie

Shirt Long Sleeve business style button up shirt with SJC logo

Blazer Navy with logo on breast pocket. Senior School/College Captains

require a decorative trim on their blazer which can be provided by the

uniform shop.

**Pullover** Navy embroidered with school logo. Gold and white stripes with cuffs

and Vee neck

**Shoes** Black leather school shoes with flat heels. Shoes must not be suede,

canvas etc., and must be plain black with no other colours. No boots, runners, work boots, pointy toe evening shoes or fashion high heels

are permitted

Runners are to be worn only on days in which the sports uniform is

required and only worn with the sport uniform.

School Bag Royal blue with emblem

**Hats** SJC logo sun smart hats with or plain navy caps.

Scarf/Gloves Plain navy winter scarves and plain navy gloves. No beanies.