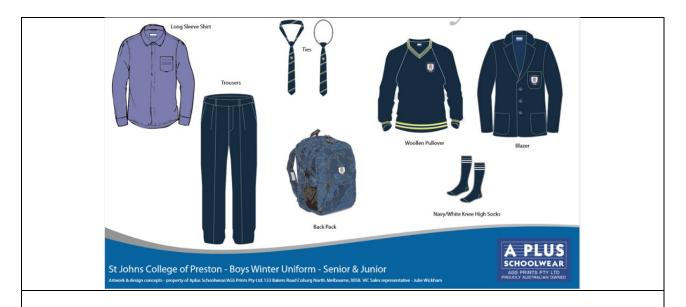

#### BOYS' WINTER UNIFORM

**Shorts/Trousers** Navy tailored trousers

**Tie** SJC striped logo tie

**Shirt** Long Sleeve business style button up shirt with SJC logo

**Socks** Navy knee high with white stripes

Blazer Navy with logo on breast pocket. Senior School/College Captains

require a decorative trim on their blazer which can be provided by the

uniform shop.

Pullover Navy embroidered with school logo. Gold and white stripes with cuffs

and Vee neck

**Shoes** Black leather school shoes with flat heels. Shoes must not be suede,

canvas etc., and must be plain black with no other colours. No boots, runners, work boots, pointy toe evening shoes or fashion high heels

are permitted

Runners are to be worn only on days in which the sports uniform is

required and only worn with the sport uniform.

School Bag Royal blue with emblem

**Hats** SJC logo sun smart hats with or plain navy caps.

Scarf/Gloves Plain navy winter scarves and plain navy gloves. No beanies.