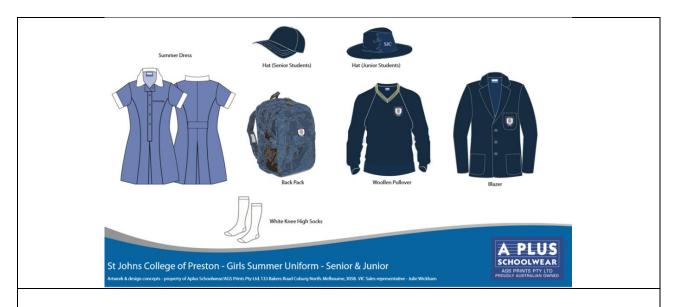

## GIRLS' SUMMER UNIFORM

**Dress** Sky Blue dress with white trims

**Socks** White knee high socks

Blazer Navy with logo on breast pocket. Senior School/College Captains require a

decorative trim on their blazer which can be provided by the uniform shop.

Pullover Navy embroidered with school logo. Gold and white stripes with cuffs and

Vee neck

**Shoes** Black leather school shoes with flat heels. Shoes must not be suede, canvas

etc., and must be plain black with no other colours. No boots, runners, work

boots, pointy toe evening shoes or fashion high heels are permitted

Runners are to be worn only on days in which the sports uniform is required

and only worn with the sport uniform.

School Bag Royal blue with emblem

**Hats** SJC logo sun smart hats with or plain navy caps.

Scarf/Gloves Plain navy winter scarves and plain navy gloves. No beanies.