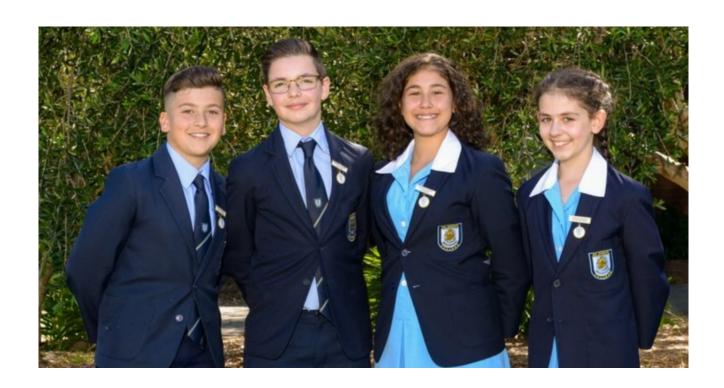

### BOYS' SUMMER UNIFORM

Shorts/Trousers Navy tailored shorts or trousers

Shirt Short Sleeve sky blue button up shirt with SJC logo

Tie SJC striped logo tie

Socks Navy knee high with white stripe

Blazer Navy with logo on breast pocket. Senior School/College Captains require a

decorative trim on their blazer which can be provided by the uniform shop.

Pullover Navy embroidered with school logo. Gold and white stripes with cuffs and

Vee neck

**Shoes** Black leather school shoes with flat heels. Shoes must not be suede,

canvas etc., and must be plain black with no other colours. No boots, runners, work boots, pointy toe evening shoes or fashion high heels are

permitted

Runners are to be worn only on days in which the sports uniform is

required and only worn with the sport uniform.

School Bag Royal blue with emblem

**Hats** SJC logo sun smart hats with or plain navy caps.

Scarf/Gloves Plain navy winter scarves and plain navy gloves. No beanies.