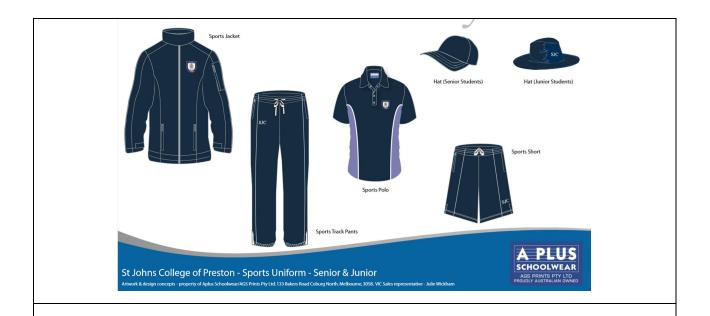

#### SPORT / PE GIRLS AND BOYS

Shell jacket Navy with trim and emblem

Track pants Navy with white trim and emblem

**Shorts** Navy with white trim and emblem

Polo Shirt Navy with Sky panel with white piping trim and emblem

**Socks** White sport socks (with no other colour trim)

**Sport Shoes** White, navy or black runners with no black soles (as they mark the

gym floor)