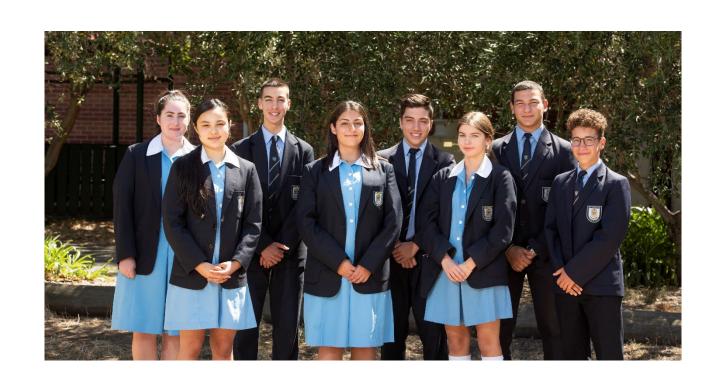

#### ST JOHN'S COLLEGE UNIFORM

All students are required to wear the correct school uniform whilst travelling to and from school. The students at St John's College and the uniform they wear represents the school within the community and at special events off site. A Plus Schoolwear is the sole provider of uniforms and are located in Coburg North. Uniforms can also be purchased online via their website. Refer to the Uniform Policy for further information.

### BOYS' SUMMER UNIFORM

Shorts/Trousers Navy tailored shorts or trousers

Shirt Short Sleeve sky blue button up shirt with SJC logo

Tie SJC striped logo tie

Socks Navy knee high with white stripe

Blazer Navy with logo on breast pocket. Senior School/College Captains require a

## GIRLS' SUMMER UNIFORM

**Dress** Sky Blue dress with white trims

**Socks** White knee high socks

Blazer Navy with logo on breast pocket. Senior School/College Captains require a

decorative trim on their blazer which can be provided by the uniform shop.