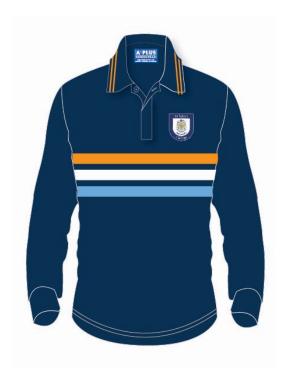

# \*New\* Rugby Sports Top

Size Range:

**Child:** C4 – C14 \$75.00

**Teen/Adult:** XS - 6XL \$75.00